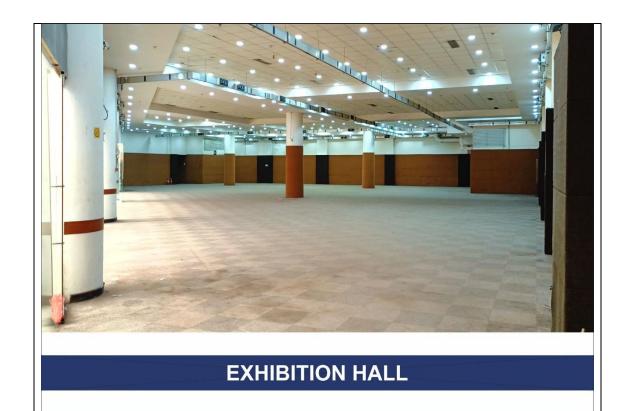

Apparel House also has Exhibition Hall consisting 3 halls (Ground and first floor), of approximately 40,000sq.ft in which several fairs and exhibitions are held on a regular basis.

Apparel House also has an auditorium of 312 seating capacity with latest and upgraded audio visual system and lighting. The auditorium is frequently used for inaugural functions, Annual General