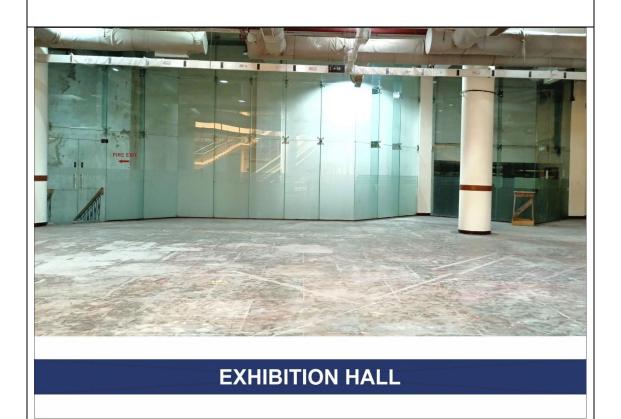

Apparel House also has Exhibition Hall consisting 3 halls (Ground and first floor), of approximately 40,000sq.ft in which several fairs and exhibitions are held on a regular basis.

Apparel House also has an auditorium of 312 seating capacity with latest and upgraded audio visual system and lighting. The auditorium is frequently used for inaugural functions, Annual General