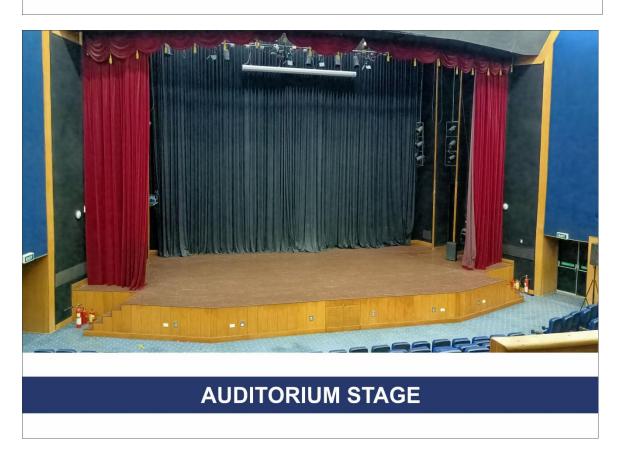

Apparel House also has Exhibition Hall consisting 3 halls (Ground and first floor), of approximately 40,000sq.ft in which several fairs and exhibitions are held on a regular basis.

Apparel House also has an auditorium of 312 seating capacity with latest and upgraded audio visual system and lighting. The auditorium is frequently used for inaugural functions, Annual General

Meetings, Annual Day function, Seminars etc and is the heart of the cultural events being held in Gurugram.

## **AUDITORIUM CAPACITY - 312**

An Art Gallery of 3000 sq.ft area is also available at Apparel House for exhibiting small functions and events.