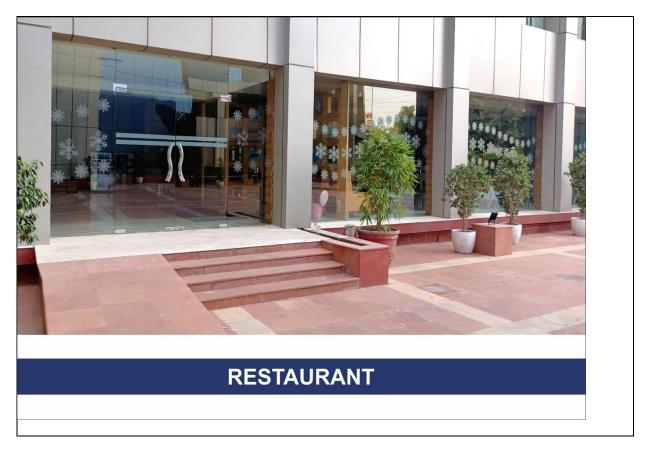

## **AMPHITHEATRE**

The premises also houses a restaurant with fully air-conditioned dining area and has a seating capacity of 80-100 persons.

### **RESTAURANT**

A nationalized bank is fully operational for the usage of exhibitors, exporters as well as for general public. There is space for Travel Desk which is presently unoccupied.

The premises has its fair share of greenery which is diligently managed to contribute towards a clean and green environment and provides a refreshing outlook for the visitors. There are separate entry and exit points which ensure zero congestion within the premises.